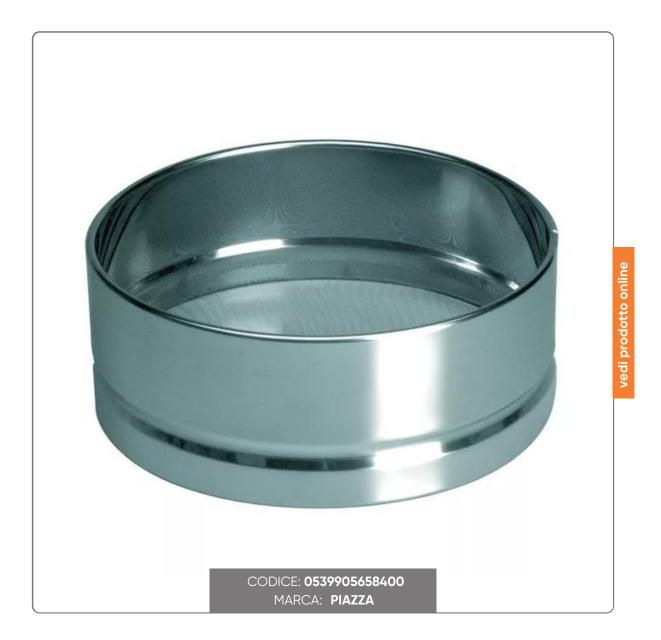

## STAINLESS STEEL Icing SUGAR SIEVE - Diameter cm.21

Stainless steel sieve, ideal for measuring your icing sugar precisely, diameter 21 cm.

## S O L U Z I O N I F O O D S E R V I C E

Perfect for making sophisticated desserts and spectacular decorations, our Stainless Steel Sieve is the essential accessory that cannot be missing in the kitchen of a true professional. With its diameter of 21 cm, it guarantees precision and ease of use in the filtration of icing sugar. Made entirely of stainless steel, it ensures durability and efficiency over time, maintaining the organoleptic characteristics of the sugar unchanged. Choose quality, choose our Stainless Sieve!