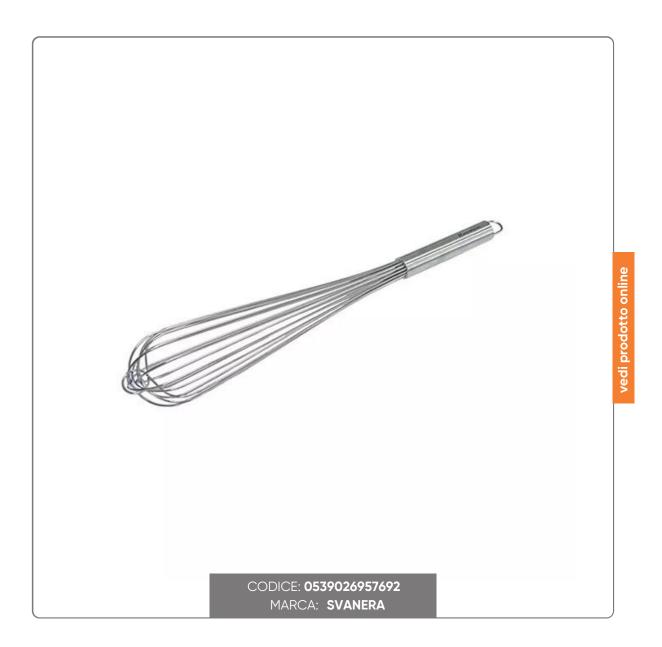

## STAINLESS STEEL WHIP HEAVY HANDLE - cm.45

Stainless steel kitchen whisk, 45 cm, for professional use. Heavy handle for a firm grip, ideal for thin containers.

## SOLUZIONIFOODSERVICE

Imagine being able to prepare your recipes with the same precision as a professional chef. Our heavy-handled stainless steel whisk is just the thing for you. 45 cm long with 2.2 mm diameter wires, it has been designed to offer you maximum resistance and precision in complete safety, perfect for use even in thin containers. Designed for cooking lovers who are not satisfied, it will revolutionize your way of cooking.