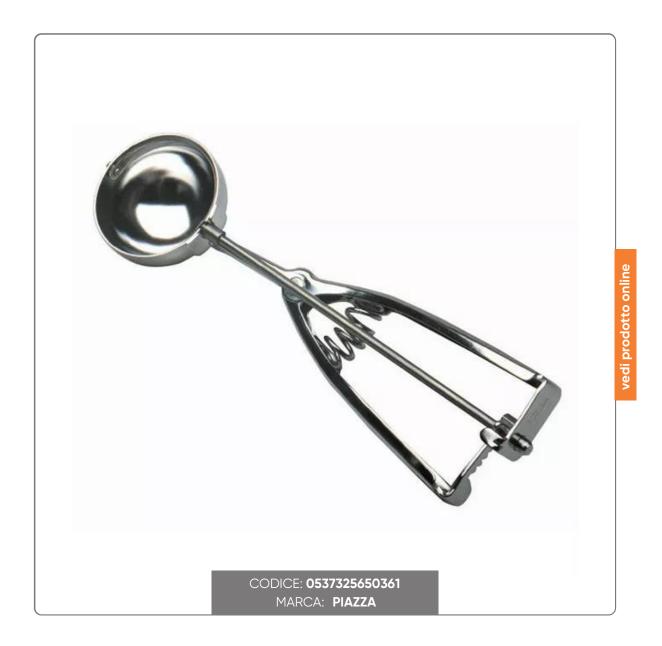

## STAINLESS STEEL ICE CREAM PORTIONER. Diameter cm.4,9

STAINLESS STEEL ICE CREAM PORTIONER

## SOLUZIONIFOODSERVICE

The original patent of this product belongs to PIAZZA and dates back to the 60s.

Perfect ergonomic design, 22 mm thick rack to offer greater smoothness, sealing bush to prevent the dipstick from coming out, complete sliding of the dipstick on the cup to create perfect circles.-

Ice cream scoop tested for over one million scoops, it is suitable for washing in the dishwasher and is electropolished with food methods in compliance with environmental standards.

## **TECHNICAL FEATURES:**

- MATERIAL Stainless steel.
- DIMENSIONS 1/36 liter capacity, 4.9 diameter
- Made in Italy.