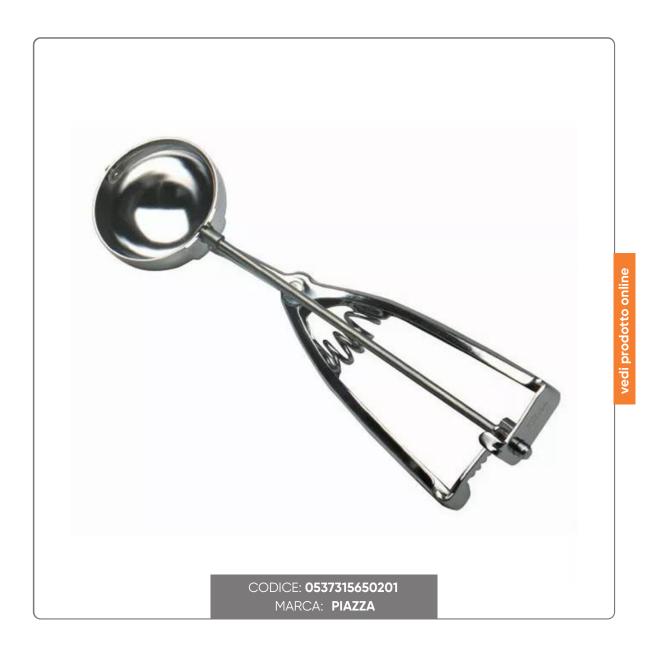

## STAINLESS STEEL ICE CREAM PORTIONER. Diameter cm.6

STAINLESS STEEL ICE CREAM PORTIONER

## S O L U Z I O N I F O O D S E R V I C E

The original patent of this product belongs to PIAZZA and dates back to the 60s. Perfect ergonomic design, 22 mm thick rack to offer greater smoothness, sealing bush to prevent the dipstick from coming out, complete sliding of the dipstick on the cup to create perfect circles.-

Ice cream scoop tested for over one million scoops, it is suitable for washing in the dishwasher and is electropolished with food methods in compliance with environmental standards.

TECHNICAL FEATURES:

- MATERIAL Stainless steel.
- DIMENSIONS 1/20 liter capacity, 6 diameter
- Made in Italy.