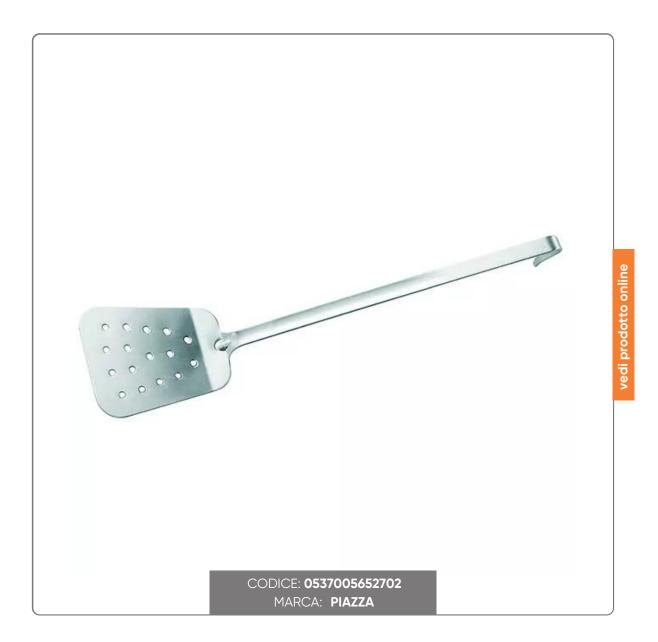

## ONE-PIECE STAINLESS STEEL SCOOP WITH HOLES cm.11x47,5

Handle your food in style thanks to the elegant, durable and practical stainless steel spatula with holes. Measures 11x47.5 cm.

## SOLUZIONIFOODSERVICE

Our stainless steel turner with holes is an essential unique piece for every professional kitchen. Measuring 11x47.5 cm with an 11x14 cm shovel, it is the perfect tool for easily turning, turning and serving any type of dish. Made entirely of stainless steel, it guarantees maximum resistance and hygiene. The perforated design allows you to drain excess oils and liquids. From today, cooking will be easier and faster.