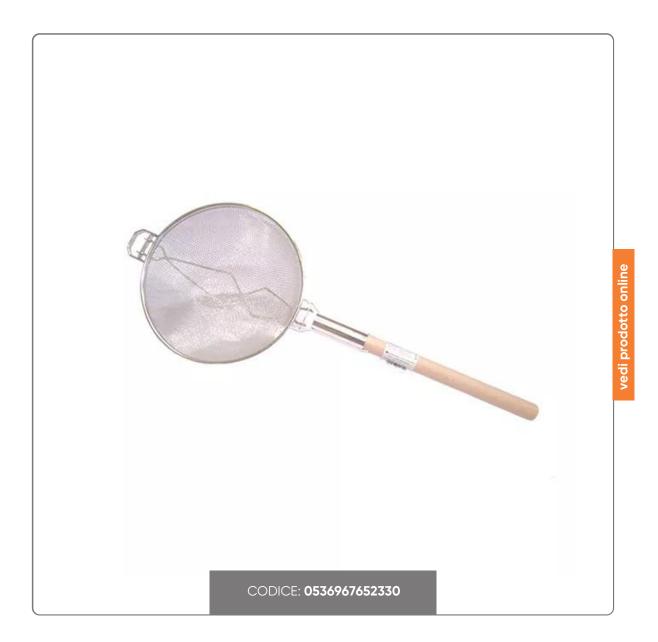

## REINFORCED TIN-PLATED STAINLESS STEEL WOODEN HANDLE diameter cm. 30

Durable sieve with wooden handle, diam. 30cm. Made with excellent quality tinned wire, for optimal hygiene in the professional kitchen.

## SOLUZIONIFOODSERVICE

Perfect for your professional kitchen, this colander is made from tinned wire and finished with a sturdy wooden handle. Its large size of 30 cm in diameter makes it the ideal tool for both sieving and draining food. Produced with the wisdom acquired from over 60 years of experience in the hotel sector, it is the expression of the great Italian manufacturing tradition. Quality is ensured thanks to the double tinning in 99.9% pure tin. The production is ISO 9001 certified, a guarantee of safety, hygiene and durability. An authentic touch of craftsmanship for your kitchen.