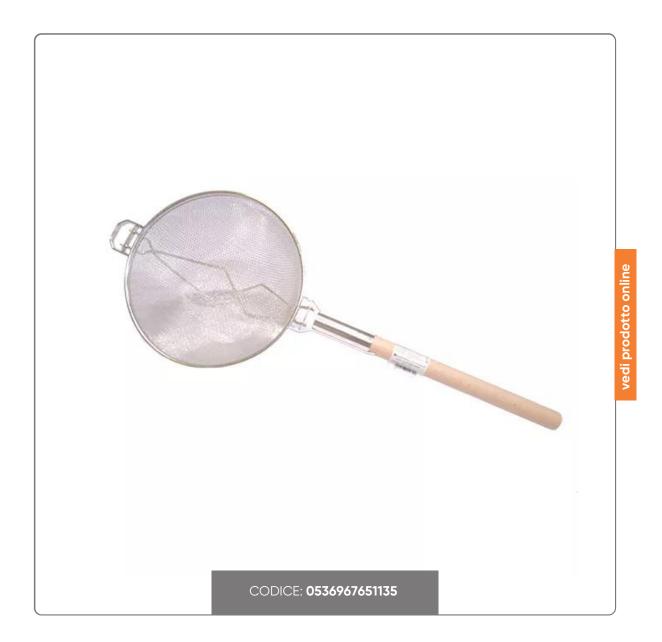

## REINFORCED TIN-PLATED STAINLESS STEEL WOODEN HANDLE diameter cm. 35

Reinforced tinned wire sieve, wooden handle and 35 cm diameter. Italian product, hygienic and high quality.