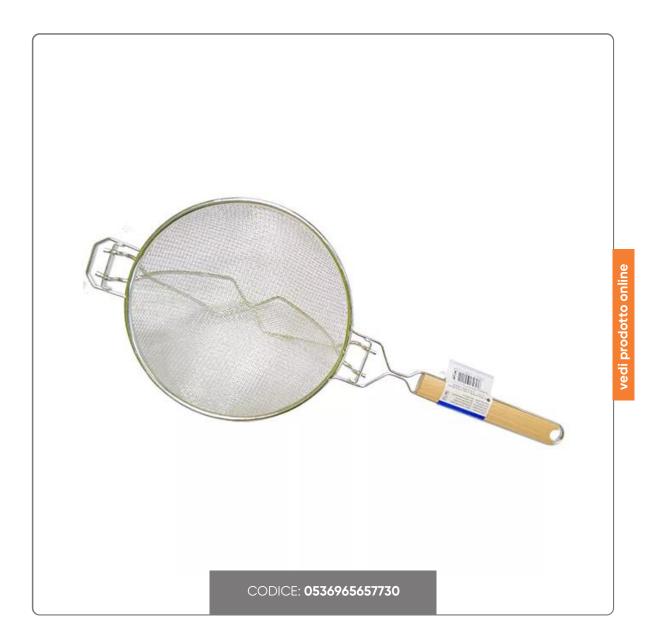

## REINFORCED TIN-PLATED STAINLESS STEEL WOODEN HANDLE diameter cm. 23

Artisanal sieve with wooden handle, 23 cm in diameter. Made in Italy and coated with double fire tinning.

## SOLUZIONIFOODSERVICE

Discover the perfection of materials and attention to detail thanks to this reinforced tinned colander with wooden handle with a diameter of 23 cm. Made by an Italian manufacturer with over 60 years of experience in the hotel sector, this utensil is guaranteed by ISO 9001 certified production. The superior quality tinned wire, together with the double fire tinning in 99.9% pure tin, ensures hygiene and resistance. Perfect for professionally sifting and draining your dishes. The best expression of Made in Italy in your kitchen!