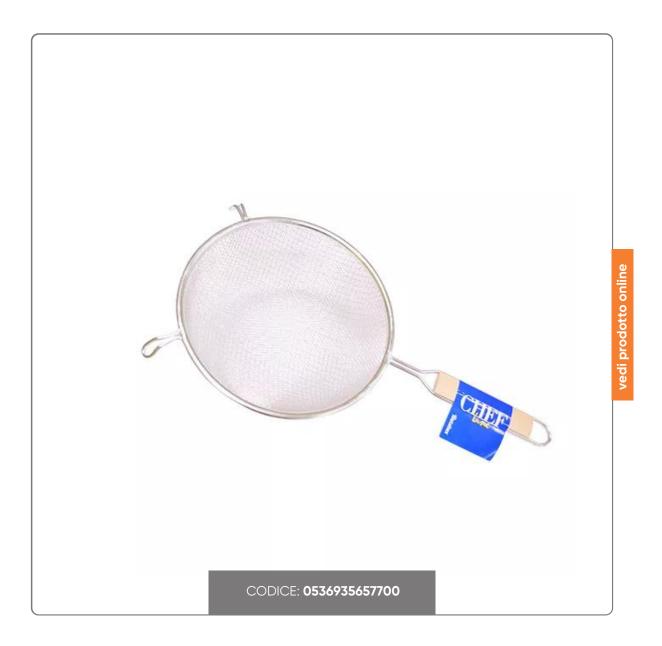

## TIN-COATED STAINLESS STEEL WOODEN HANDLE cm. 20

Italian designed kitchen sieve, made of high quality tinned wire with wooden handle. ISO 9001 certified.

## SOLUZIONIFOODSERVICE

The 20cm tinned colander with wooden handle is the perfect companion for kitchen professionals and home enthusiasts. With over 60 years of experience, we make quality our hallmark. This item was made in Italy, with top-notch materials and an ISO 9001 certification to testify to the high quality of our production standards. The tinned wire guarantees double tinning in 99.9% pure tin, a detail that represents a guarantee of hygiene and superior quality.