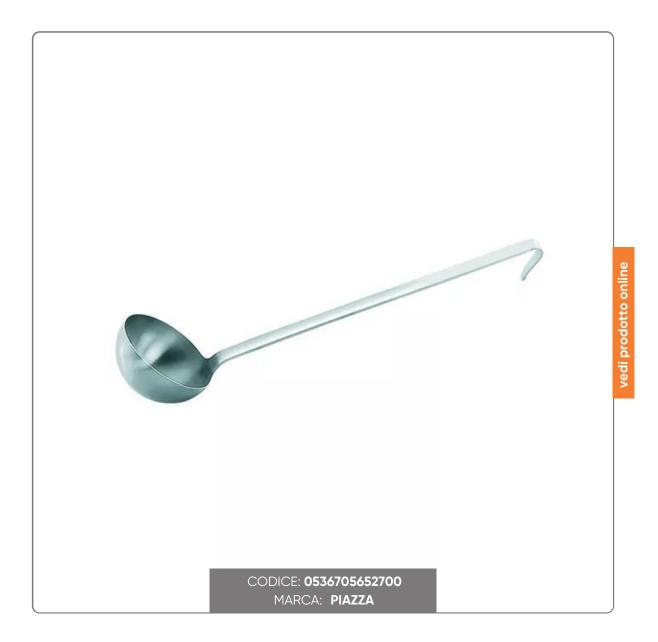

## STAINLESS STEEL LADLE cm.16x61 cl.100

Aisi-304 stainless steel, resistant, for intensive use: the robustness of the 16x61 stainless steel ladle, with 45cm long handle and engraved 100 cl capacity. Suitable for professionals.

## SOLUZIONIFOODSERVICE

A must-have in every professional kitchen, our Aisi-304 stainless steel ladle features a one-piece design. With its total length of 61 cm and its sturdiness guaranteed by the 3 mm steel sheet handle, it is ideal for intensive and long-lasting use. Designed for maximum practicality, it also features a 100 cl capacity clearly engraved on the handle and a curved terminal, perfect for hanging. This ladle represents the perfect fusion between convenience and safety, so you can work every day with peace of mind.