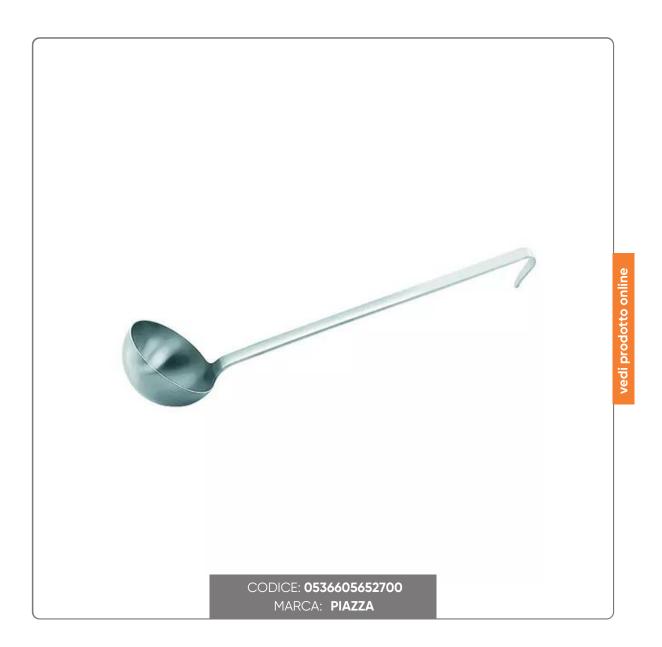

## STAINLESS STEEL LADLE cm.14x55 cl.75

Professional ladle in sturdy and long-lasting stainless steel, perfect for intense use. Convenient to hang, with 40.5 cm handle and 75 cl capacity!

## S O L U Z I O N I F O O D S E R V I C E

Discover our professional ladle entirely made of Aisi-304 stainless steel. This sturdy and durable tool is made in a single piece which increases its resistance and longevity. The sheet steel handle, 3 mm thick and 40.5 cm long, ensures a safe and comfortable grip. Its total length is 55 cm and the volume that can be accommodated is 75 cl, intuitively marked on the handle. The curved end allows for convenient hanging of the instrument. Ideal for professional use, it easily satisfies any culinary need.