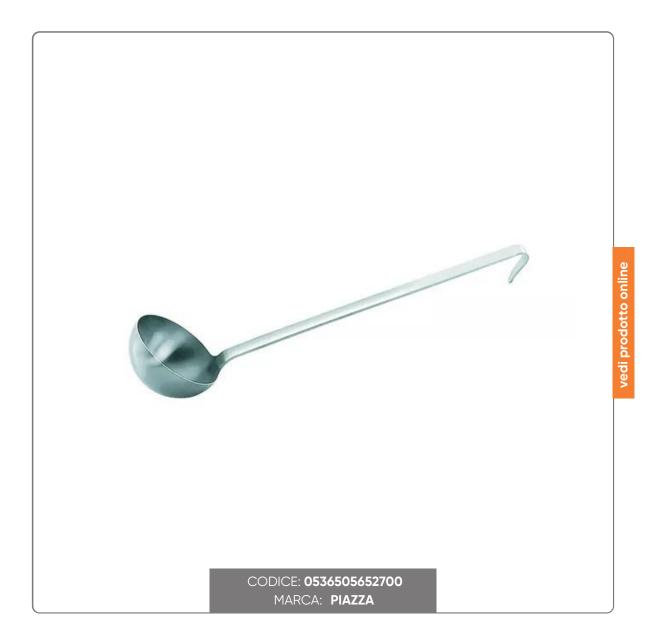

## STAINLESS STEEL LADLE cm.12x52 cl.50

Aisi-304 stainless steel ladle, robust and ideal for professional use. Long, curved handle for suspension, with engraved capacity.

## SOLUZIONIFOODSERVICE

Discover the Aisi-304 stainless steel ladle, ideal for cooking enthusiasts and professionals in the sector. Its solid one-piece structure and the sturdy 3 mm sheet metal handle, 40.5 cm long, ensure resistance and durability over time, perfect for working with safety and peace of mind. The total length is 52 cm and the ladle's capacity of 50 cl is engraved on the handle to always have the right quantity. The curved terminal allows for easy hanging. A superior quality, non-deformable and durable utensil, the ideal companion in the kitchen.