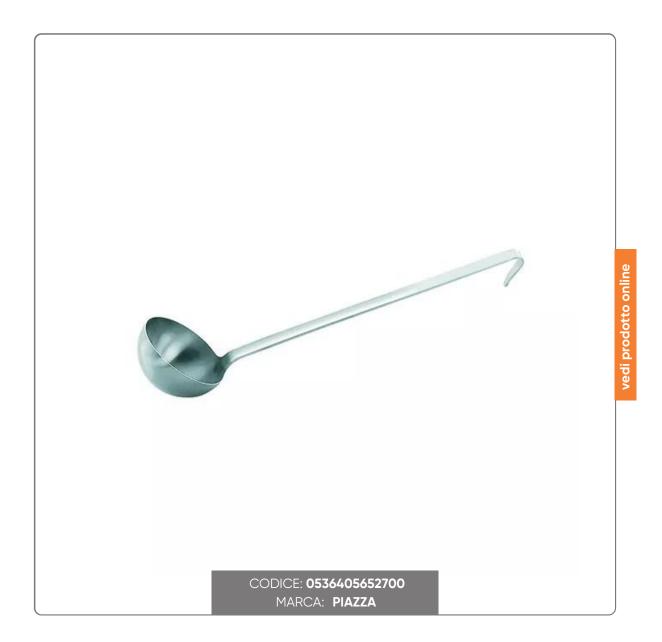

## MESTOLO INOX cm.10x43 cl.25

Professional 25cl ladle, in quality Aisi-304 stainless steel. Sturdy engraved handle and hanging hook.

## SOLUZIONIFOODSERVICE

Discover the sturdy AISI-304 stainless steel ladle: a valid ally for your moments in the kitchen. Designed for professional use, it is extremely resistant, long-lasting and does not deform with intensity of use. Its dimensions (10x43 cm) and its capacity of 25 cl, engraved directly on the handle, make it practical and functional. The handle, 33 cm long and 3 mm thick, offers a secure grip: a non-negligible detail when preparing your best dishes. Also practical to store, thanks to the curved handle end which allows you to hang it comfortably. Your new kitchen assistant is here, at an unbeatable price!