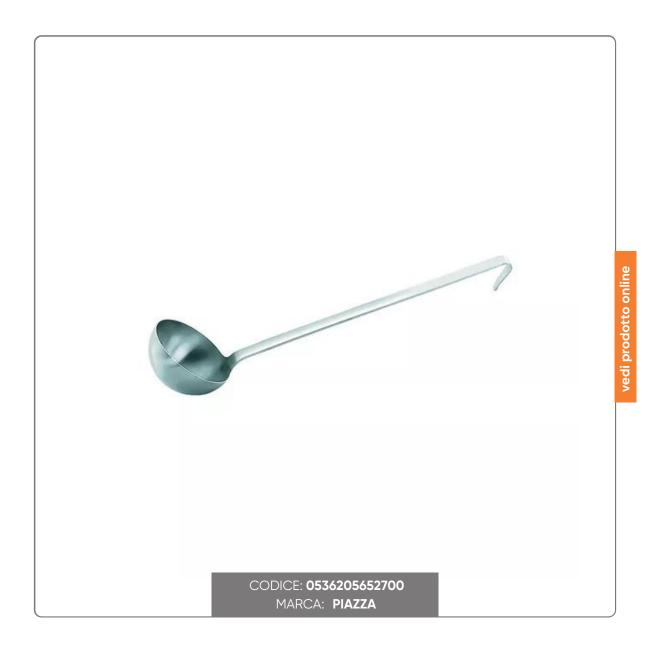

## STAINLESS STEEL LADLE cm.8x36 cl.12

Professional ladle in AISI-304 stainless steel, robust and long-lasting. Practical 27 cm handle, 12 cl capacity engraved for precise measurements.

## SOLUZIONIFOODSERVICE

This professional ladle in Aisi-304 stainless steel is ideal for those looking for sturdiness and durability over time. Resistant to intensive use, it is made in a single piece, ensuring maximum practicality and safety. Featuring a 27cm sheet steel handle, the total length of the tool is 36cm. The 12 cl capacity is engraved on the handle. The curved end of the handle allows for easy hanging, ensuring optimal order in your kitchen. Designed to meet both domestic and professional needs, it represents a perfect combination of functionality and aesthetics.