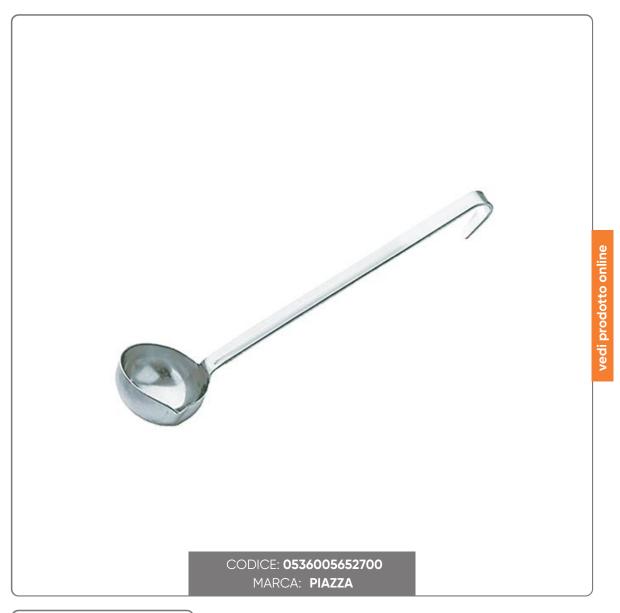

## STAINLESS STEEL LADLE WITH SPOUT cm.6x31 cl.6

Sturdy and long-lasting Aisi-304 stainless steel ladle, perfect for intensive professional use. Convenient to hang thanks to the curved handle.

## S O L U Z I O N I F O O D S E R V I C E

Our stainless steel ladle is the ideal companion for every kitchen professional. One of a kind, it looks like a sturdy piece, made entirely of Aisi-304 steel. This choice of materials gives the ladle unprecedented resistance, making it suitable for intensive use, non-deformable and designed to last a long time. The solid and sturdy handle is made of 3mm thick and 25cm long sheet steel to ensure a comfortable and safe grip. At the end, a practical hook allows you to hang the tool after use. The end ends with a spout designed to facilitate pouring, and the capacity of the ladle, equal to 6cl, is engraved on the handle for greater precision in dosing liquids. This ladle is the result of careful research, designed to satisfy