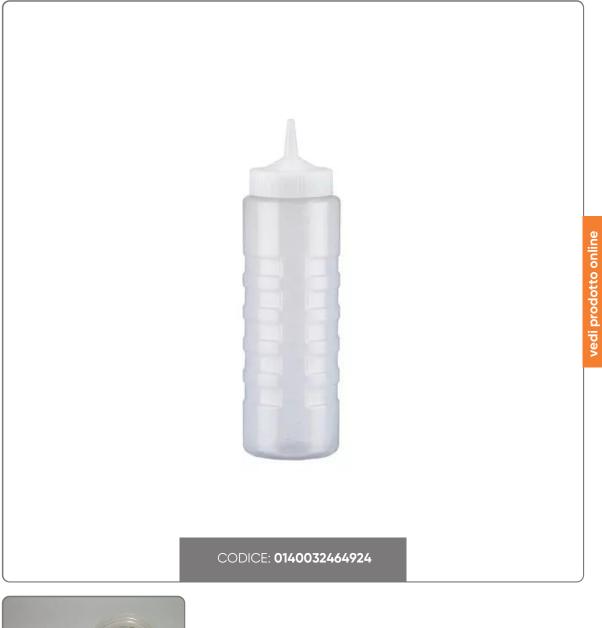

## TRANSPARENT SQUEEZE BOTTLE DISPENSER WITH WIDE MOUTH CAP cl.75

Ideal for measuring sauces, excellent wide cap for easy refilling. Resistant, made of polyethylene, dishwasher safe.

Seno&Seno S.p.A. via Luigi Pasteur, 10 – Vr – 045.820.17.88 – info@senoeseno.it shop.senoeseno.it – www.senoeseno.it

## S O L U Z I O N I F O O D S E R V I C E

This versatile 75 cl dispenser, made of resistant polyethylene, is the perfect tool for precisely dosing sweet and savory sauces. The wide mouth cap offers an excellent seal, while ensuring quick and easy filling of the container. Furthermore, the practical graduated scale in oz. and ml will allow you to always keep the quantities used under control. Perfect for professional kitchen use, it is dishwasher safe and made in the USA. Complies perfectly with the regulations on food items.