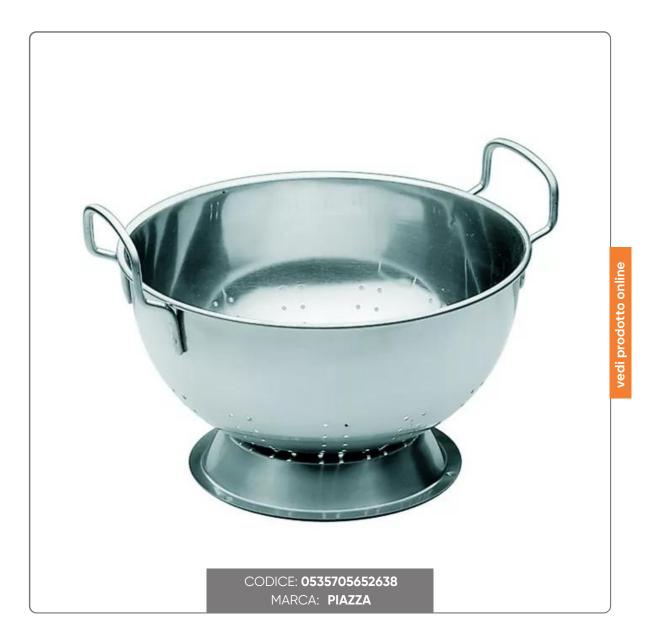

## SPHERICAL STAINLESS STEEL COLANDER WITH BASE diameter cm. 40

Stainless steel and spherical design for your colander with comfortable base: diameter 40cm, height 22cm. Perfect drainers!

## S O L U Z I O N I F O O D S E R V I C E

Ideal for cooking professionals and enthusiasts, this elegant spherical colander is a must for every kitchen. Made of durable stainless steel, it guarantees long life and assiduous use. Equipped with a support base, it allows excellent draining and safe support, avoiding possible accidents. With a diameter of 40cm and a height of 22cm, it is perfect for sieving and draining large quantities. An essential accessory for your kitchen.