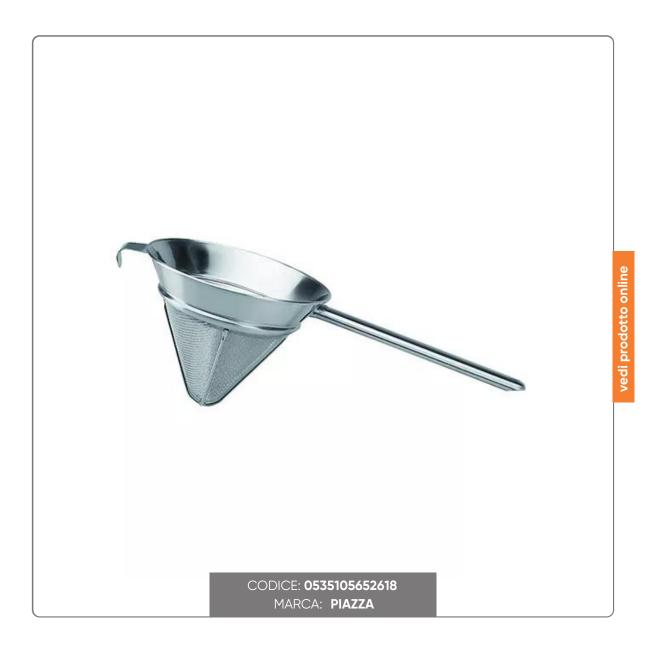

## NET CHINOIS WITH STAINLESS STEEL WIRE PROTECTION diameter cm. 20

Stainless steel chinois, 20 cm in diameter, with robust mesh and durable welding, ideal for sieving and draining with precision.

## SOLUZIONIFOODSERVICE

Discover our mesh Chinois with stainless wire protection with a diameter of 20 cm, an indispensable tool for your kitchen. Made of stainless steel, it is strong and durable, with a dense mesh weave that ensures maximum efficiency in draining food. Its welding to the tool body is refined and long-lasting, attesting to its superiority in terms of quality. Suitable for different needs, it is perfect for both traditional and modern and fast cooking. The attention to detail and high quality make it a must-have for any self-respecting chef.