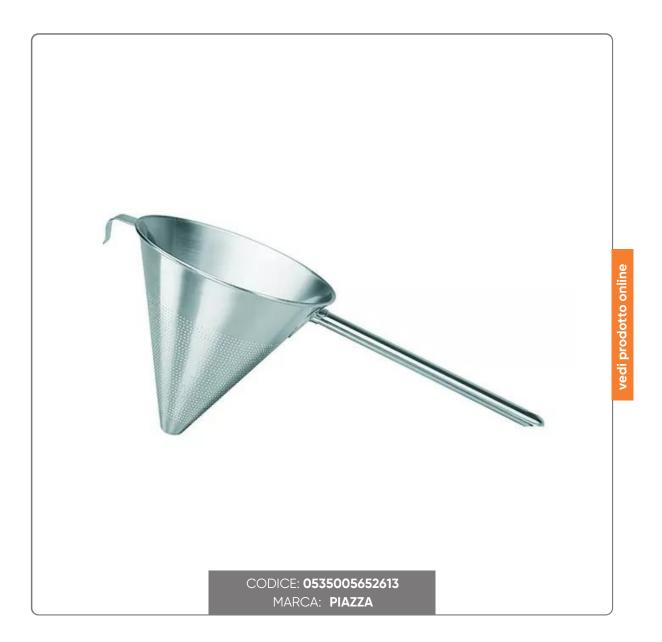

## CHINOIS WITH STAINLESS STEEL SUPPORT HOOK diameter cm. 18

Stainless steel chinois with support hook, resistant mesh and long-lasting welds. Ideal for professional use in the kitchen. Diameter 18 cm.

## SOLUZIONIFOODSERVICE

This chinois with 18 cm stainless steel support hook is the ideal accessory for all chefs looking for resistance, durability and precision in draining their dishes. The sieve mesh is dense and robust, a guarantee of resistance over time, while the welding to the body stands out for its impeccable finish. The versatility of the tool allows different ways of use, from the most traditional to the most creative ones. The high quality segments are ideal for modern and fast cooking, which however pays attention to the quality of the food preparations. Its use is intuitive, the design is practical and functional. Indispensable in every professional kitchen.