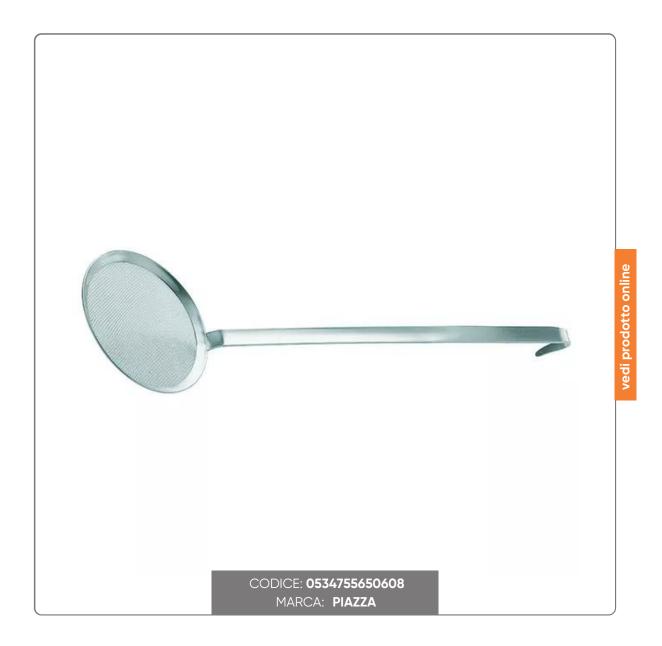

## STAINLESS STEEL NET SCREWEL cm.15x54

Enjoy the art of draining with our Stainless Steel Skimmer. Practical and durable, measuring 15x54cm with fine sieve.

## SOLUZIONIFOODSERVICE

Discover the practicality of our stainless steel mesh skimmer: an unmissable tool in the kitchen. Made with a fine sieve, it is the perfect ally for draining with precision and effort. Equipped with a hook, it is convenient to hang and store. With a width of 15 cm and a length of 54 cm, it guarantees excellent grip and ease of use. Resistant, durable and hygienic, its characteristics also make it suitable for professional use.