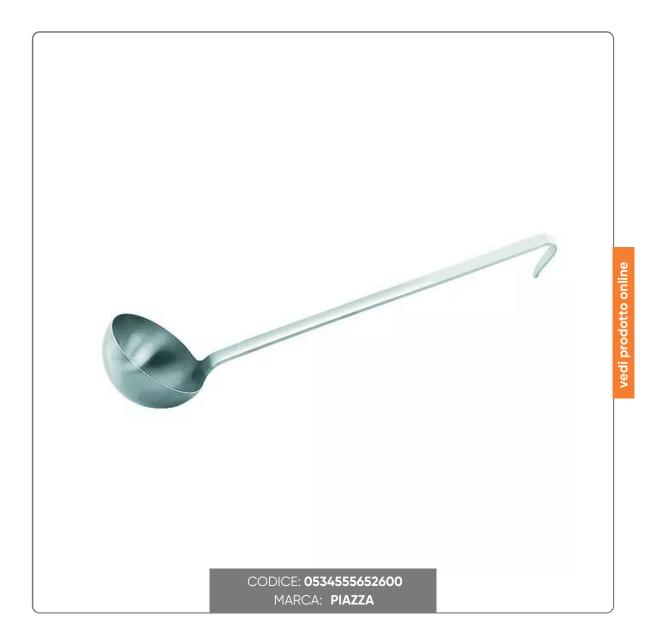

## STAINLESS STEEL LADLE cm.20x72 cl.200

Professional 200cl ladle in sturdy and long-lasting stainless steel. Curved handle for hanging. Indestructible for intensive use.

## SOLUZIONIFOODSERVICE

Our professional ladle will surprise you with its extreme robustness and daily usefulness. A fusion of functionality and design, designed for the most demanding chefs! Made of durable Aisi-304 stainless steel, it is an indispensable utensil for your kitchen. The sturdy handle, made of 3 mm sheet steel, allows for a good grip and comfortable use. The total length of 72 cm and the capacity of 200 cl make this ladle versatile for various uses. The curved finish is a stylish detail that allows it to be hung easily. Unmissable for those who love cooking with safe and quality tools.