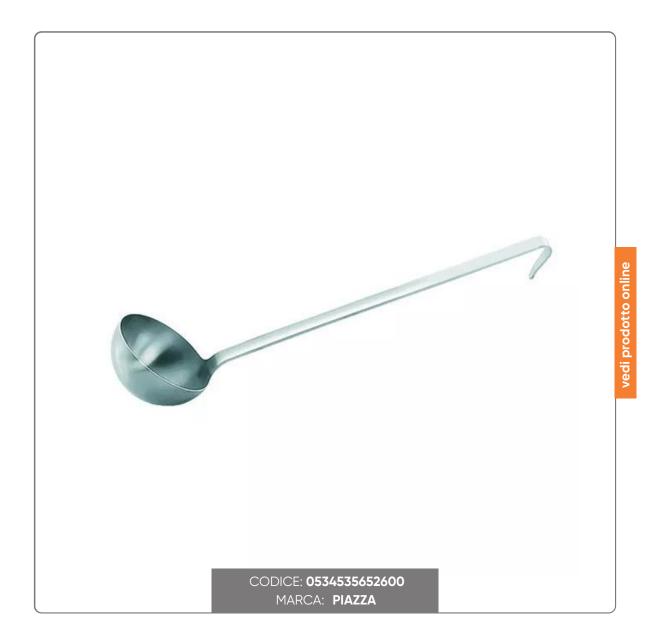

## STAINLESS STEEL LADLE cm.18X64 cl.150

Sturdy and long-lasting 64cm AISI-304 stainless steel ladle. Equipped with a comfortable long handle and curved end, ideal for intensive use.

## SOLUZIONIFOODSERVICE

Discover the practicality and elegance of our professional ladle. This utensil, 64 cm long and with a capacity of 150 cl, was entirely produced in AISI-304 stainless steel, a material known for its robustness and durability over time. The one-piece structure and the solid 3mm thick handle make it ideal for intensive professional use, while ensuring its unalterability over time. An important detail is the curved handle end, which allows it to be hung easily. This is the result of careful research, aimed at guaranteeing quality and daily safety. Choosing the right tool is the first step towards successful cooking.