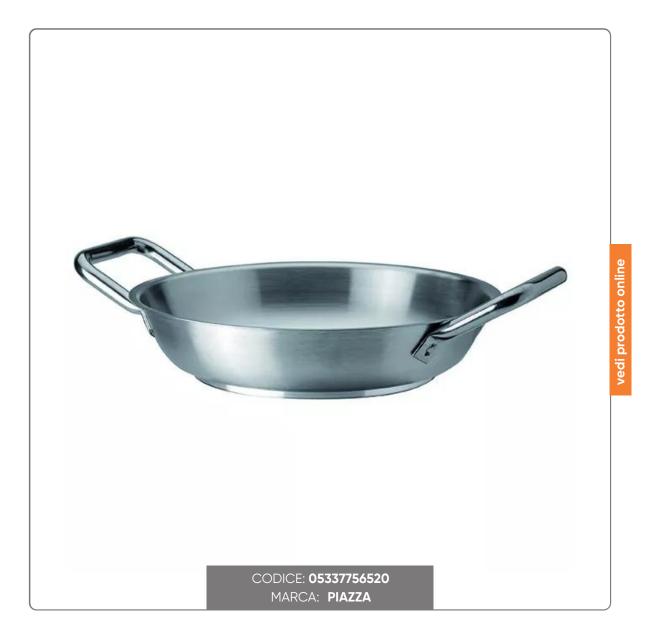

## STAINLESS STEEL PAN 2 HANDLES cm.50x8

STAINLESS STEEL PAN WITH TWO HANDLES diameter cm.50 height cm.8. Suitable for induction cooking.