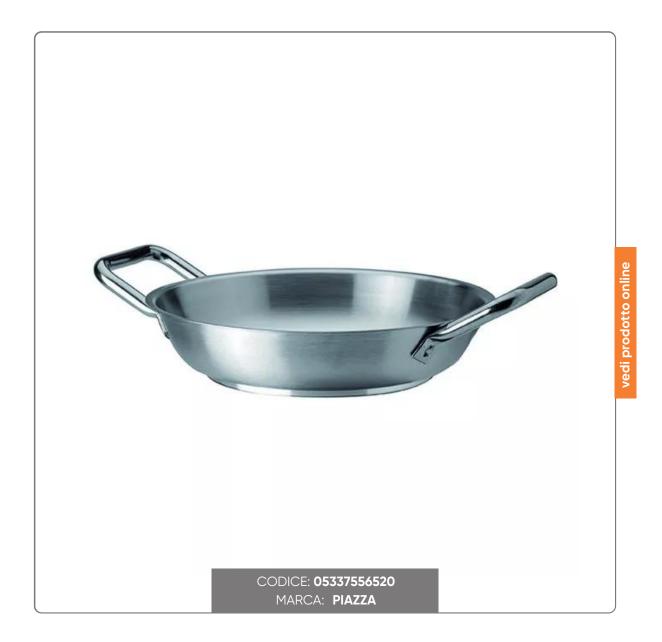

## STAINLESS STEEL PAN 2 HANDLES cm.40x7

STAINLESS STEEL PAN WITH TWO HANDLES diameter cm.40 height cm.7. Suitable for induction cooking.