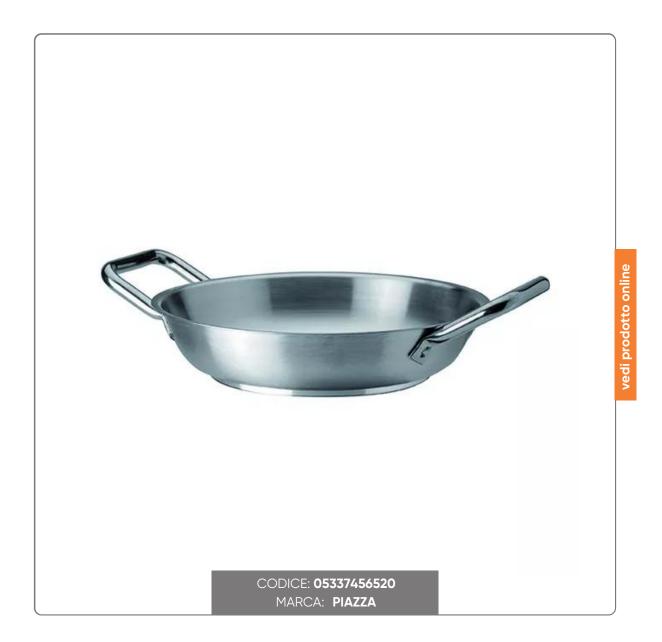

## STAINLESS STEEL PAN WITH 2 HANDLES cm.36x6,5

STAINLESS STEEL PAN WITH TWO HANDLES diameter cm.36 height cm.6,5. Suitable for induction cooking.

## LUZIONIFOODSERVIC

The cookware collections are the result of advanced and constant research which places PIAZZA at the forefront of the sector. The handles, with a wide and solid grip, are in fact patented by some expedients, such as the curvature which facilitates a comfortable grip, the cavity which prevents burns, the existence of pads at the welding point of the same to the body which makes them hermetic, have made possible the creation of a determining element for the definition of product quality.

The body thicknesses are the highest in the category, the polishing is well finished, guaranteeing a long lasting moon. The heat-diffusing base deserves a separate discussion, with an aluminum insert and stainless steel base, which allows use on all types of heat sources, from traditional to induction.

## **CHARACTERISTICS**

- Made of AISI 304 stainless steel
- Thickness of walls and handles designed to offer the maximum in terms of strength, durability and thermal conductivity
- Welding of the high tenicity handles
- High thickness heat-diffusing bottom capable of guaranteeing optimal resistance to thermal shocks
- Ideal for last generation induction