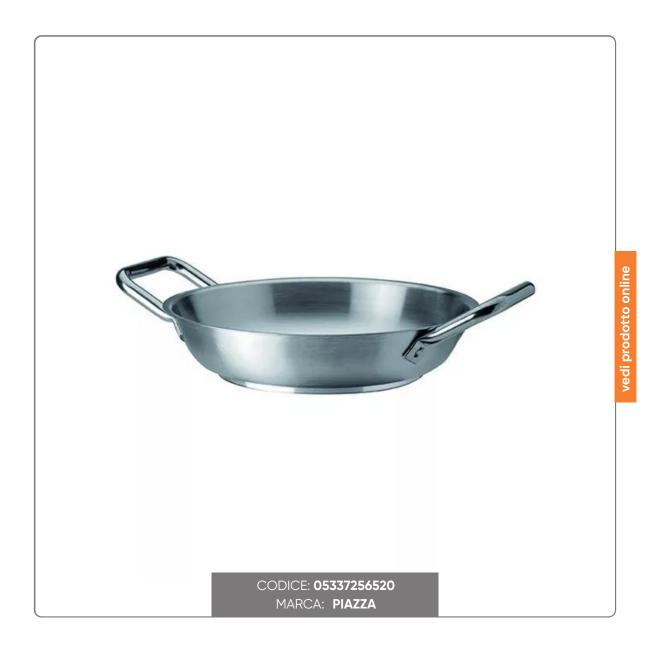

## STAINLESS STEEL PAN WITH 2 HANDLES cm.28x5,5

STAINLESS STEEL PAN WITH TWO HANDLES diameter cm.28 height cm.5,5. Suitable for induction cooking.