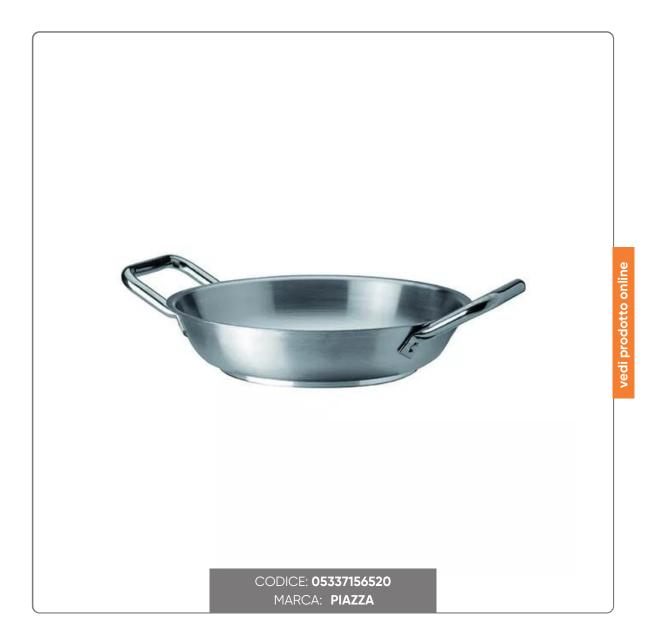

## STAINLESS STEEL PAN 2 HANDLES cm.24x5

STAINLESS STEEL PAN WITH TWO HANDLES diameter cm.24 height cm.5. Suitable for induction cooking.

## LUZIONIFOODSERVIC

The cookware collections are the result of advanced and constant research which places PIAZZA at the forefront of the sector. The handles, with a wide and solid grip, are in fact patented by some expedients, such as the curvature which facilitates a comfortable grip, the cavity which prevents burns, the existence of pads at the welding point of the same to the body which makes them hermetic, have made possible the creation of a determining element for the definition of product quality.

The body thicknesses are the highest in the category, the polishing is well finished, guaranteeing a long lasting moon. The heat-diffusing base deserves a separate discussion, with an aluminum insert and stainless steel base, which allows use on all types of heat sources, from traditional to induction.

## **CHARACTERISTICS**

- Made of AISI 304 stainless steel
- Thickness of walls and handles designed to offer the maximum in terms of strength, durability and thermal conductivity
- Welding of the high tenicity handles
- High thickness heat-diffusing bottom capable of guaranteeing optimal resistance to thermal shocks
- Ideal for last generation induction