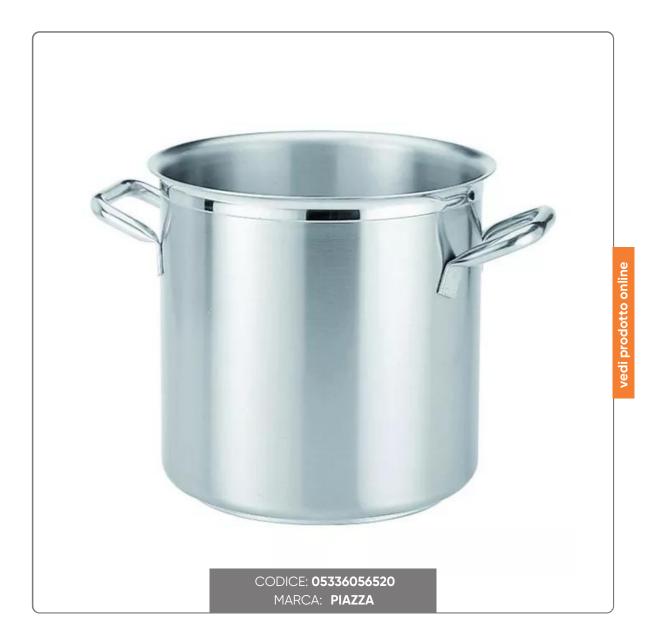

## STAINLESS STEEL POT 2 HANDLES cm. 45x45

STAINLESS STEEL POT WITH TWO HANDLES diameter cm.45 height cm.45 capacity 71.7 litres. Suitable for induction cooking.