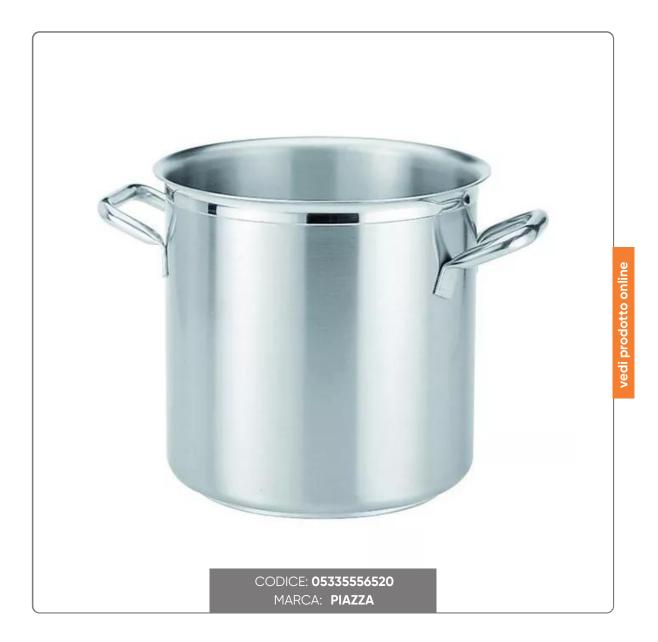

## STAINLESS STEEL POT 2 HANDLES cm. 40x40

STAINLESS STEEL POT WITH TWO HANDLES diameter cm.40 height cm.40 capacity 50.3 litres. Suitable for induction cooking.