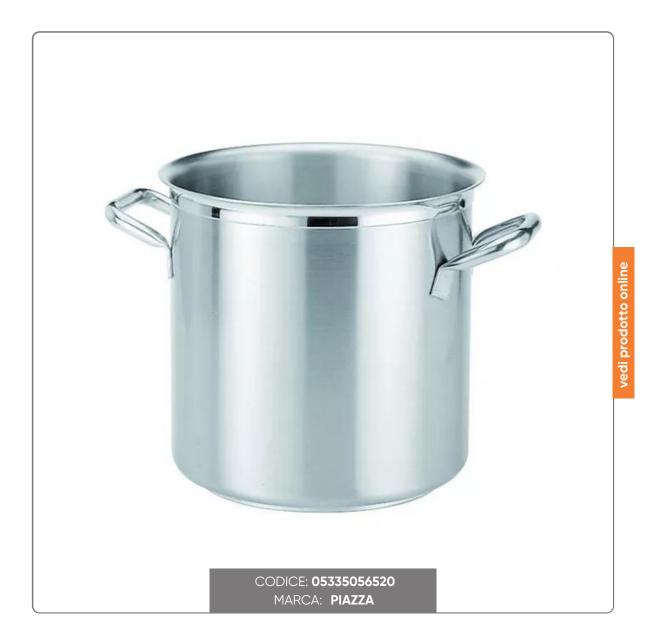

## STAINLESS STEEL POT 2 HANDLES cm. 36x36

STAINLESS STEEL POT WITH TWO HANDLES diameter cm.36 height cm.36 capacity 36.7 litres. Suitable for induction cooking.