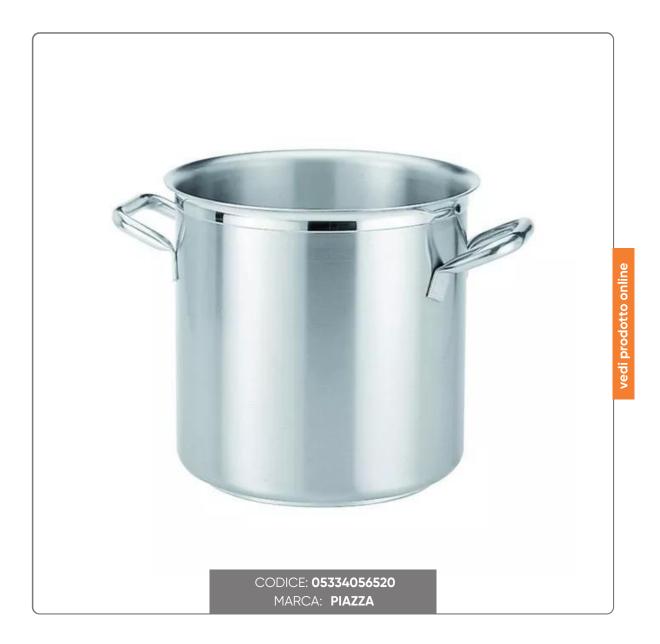

## STAINLESS STEEL POT 2 HANDLES cm. 32x32

STAINLESS STEEL POT WITH TWO HANDLES diameter cm.32 height cm.32 capacity 25.8 litres. Suitable for induction cooking.