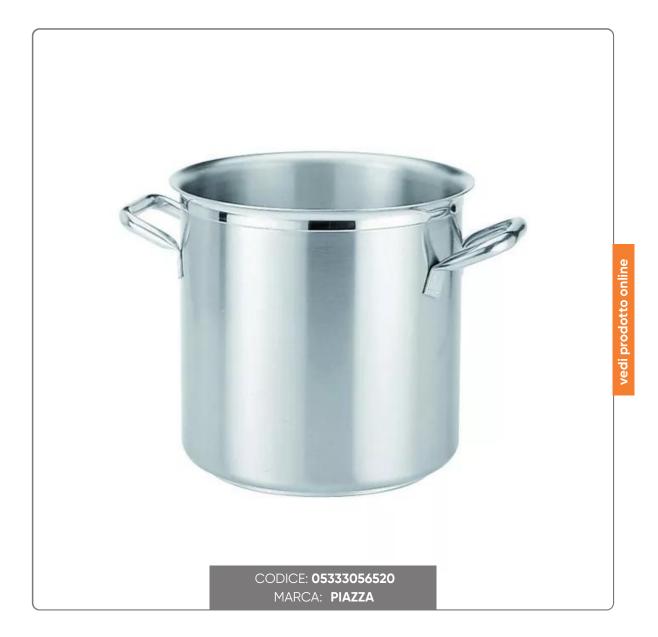

## STAINLESS STEEL POT 2 HANDLES cm. 28x28

STAINLESS STEEL POT WITH TWO HANDLES diameter cm.28 height cm.28 capacity 17.3 litres. Suitable for induction cooking.