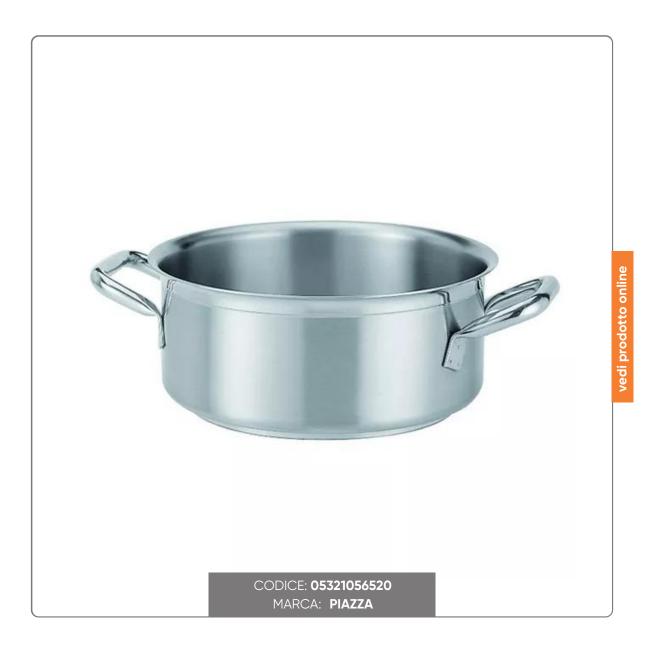

## MEDIUM STAINLESS STEEL CASSEROLE 2 HANDLES cm. 36x17

MEDIUM CASSEROLE IN STAINLESS STEEL WITH TWO HANDLES diameter cm.36 height cm.17 capacity 17.4 liters. Suitable for induction cooking.