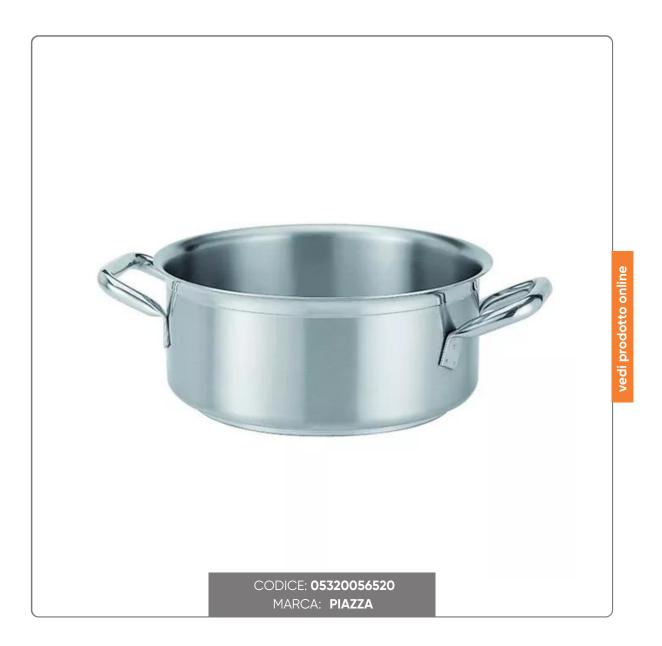

## MEDIUM STAINLESS STEEL CASSEROLE 2 HANDLES cm. 32x15

MEDIUM CASSEROLE IN STAINLESS STEEL WITH TWO HANDLES diameter cm.32 height cm.15 capacity 12.1 litres. Suitable for induction cooking.