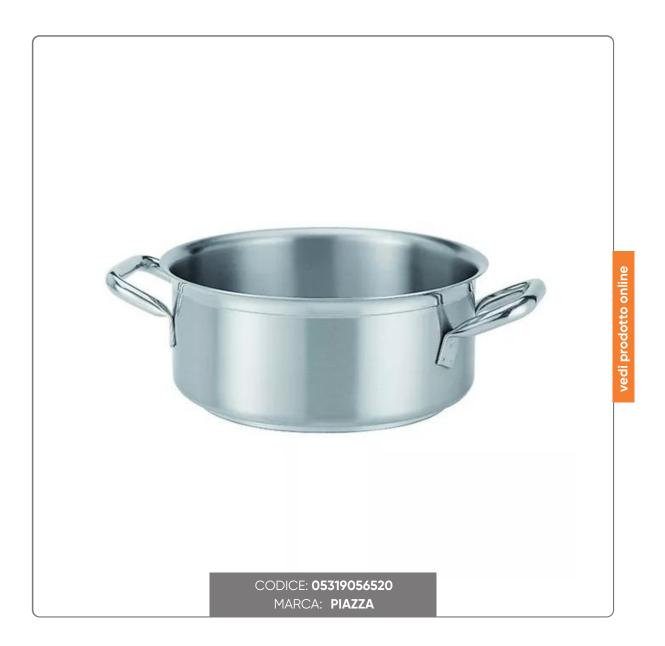

## MEDIUM STAINLESS STEEL CASSEROLE 2 HANDLES cm. 28x12

MEDIUM CASSEROLE IN STAINLESS STEEL WITH TWO HANDLES diameter cm.28 height cm.12 capacity 7.4 liters. Suitable for induction cooking.