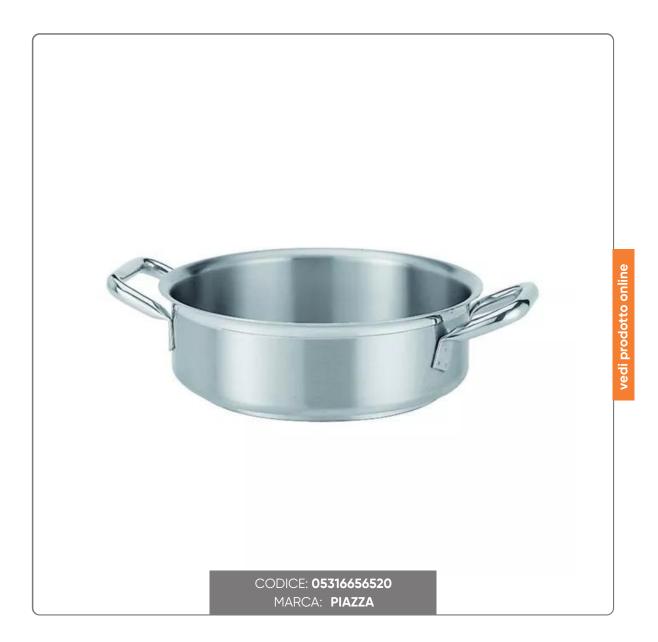

## STAINLESS STEEL LOW CASSEROLE 2 HANDLES cm. 24x8

LOW CASSEROLE IN STAINLESS STEEL WITH TWO HANDLES diameter cm.24 height cm.8 capacity 3.6 litres. Suitable for induction cooking.