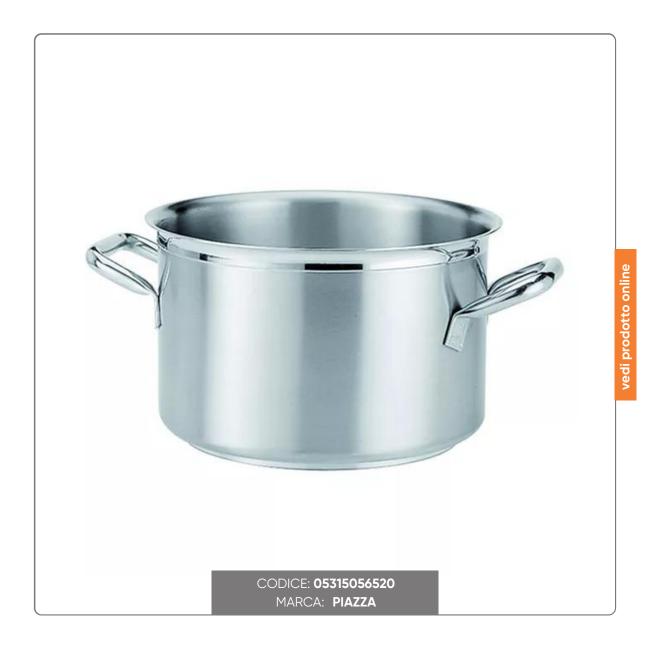

## HIGH STAINLESS STEEL CASSEROLE 2 HANDLES cm. 45x28

HIGH CASSEROLE IN STAINLESS STEEL WITH TWO HANDLES diameter cm.45 height cm.28 capacity 44.7 liters. Suitable for induction cooking.