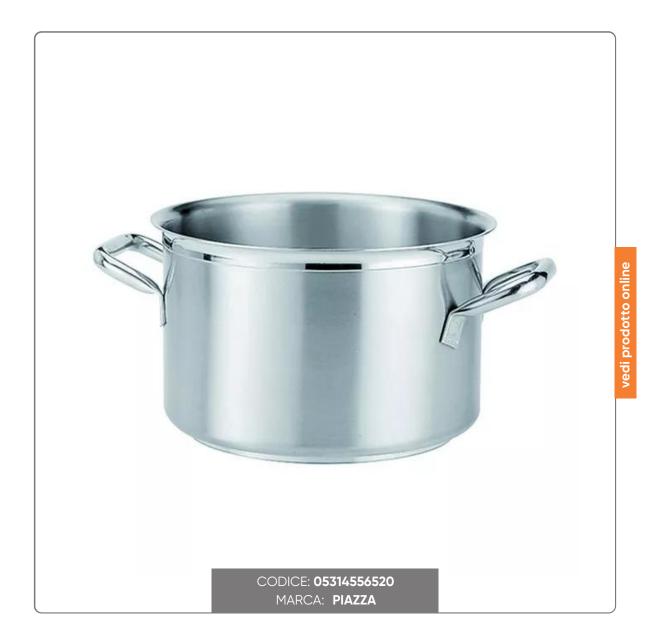

## HIGH STAINLESS STEEL CASSEROLE 2 HANDLES cm. 40x25

HIGH CASSEROLE IN STAINLESS STEEL WITH TWO HANDLES diameter cm.40 height cm.25 capacity 31.5 litres. Suitable for induction cooking.