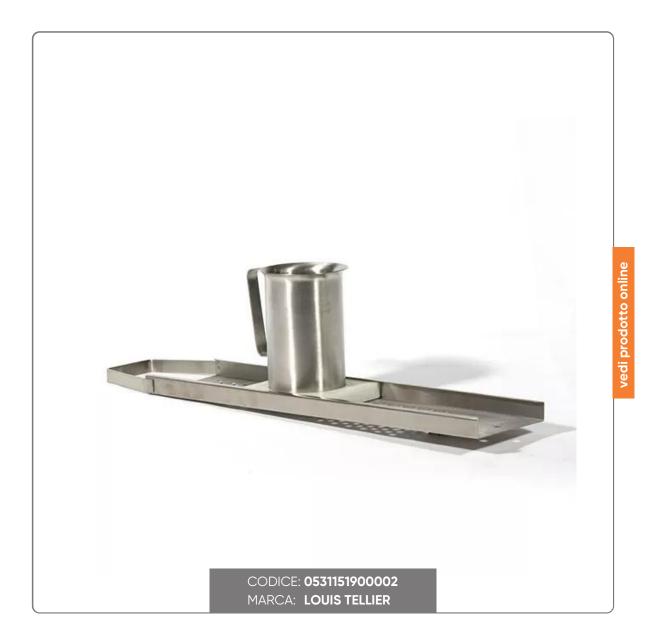

## PROFESSIONAL STAINLESS STEEL SPATZLE GRID cm.65,5x14x18

Create perfect gnocchi with this stainless steel grater, designed to give an irregular touch typical of homemade flavors.

## SOLUZIONIFOODSERVICE

Discover the professional stainless steel grater, your ideal ally for creating delicious homemade gnocchi. With its totally stainless steel structure of 65.5x14x18 cm, resistant and durable over time, its peculiarities lie in the irregular shape which allows you to obtain an optimal result: fresh pasta gnocchi with a perfectly irregular shape. Essential in every kitchen of those who love to experiment and test themselves with traditional recipes. Professional quality, finally at your fingertips.