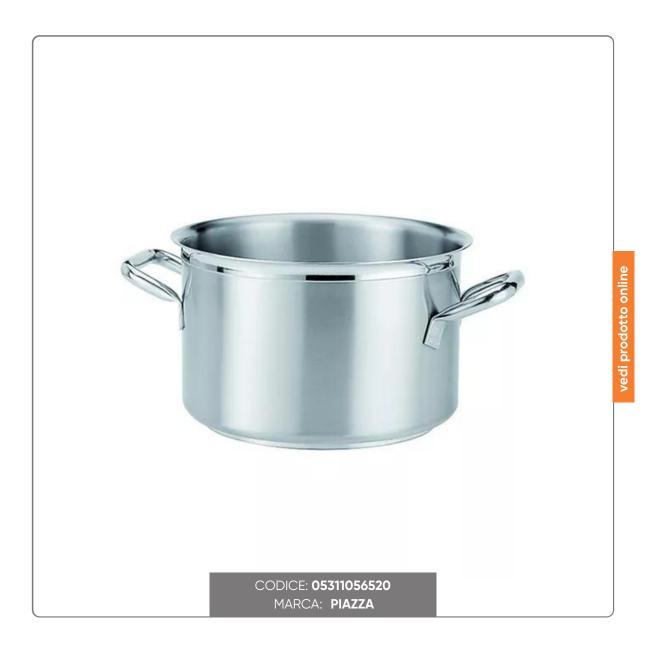

## HIGH STAINLESS STEEL CASSEROLE 2 HANDLES cm. 24x15

HIGH CASSEROLE IN STAINLESS STEEL WITH TWO HANDLES diameter cm.24 height cm.15 capacity 6,8 litres. Suitable for induction cooking.