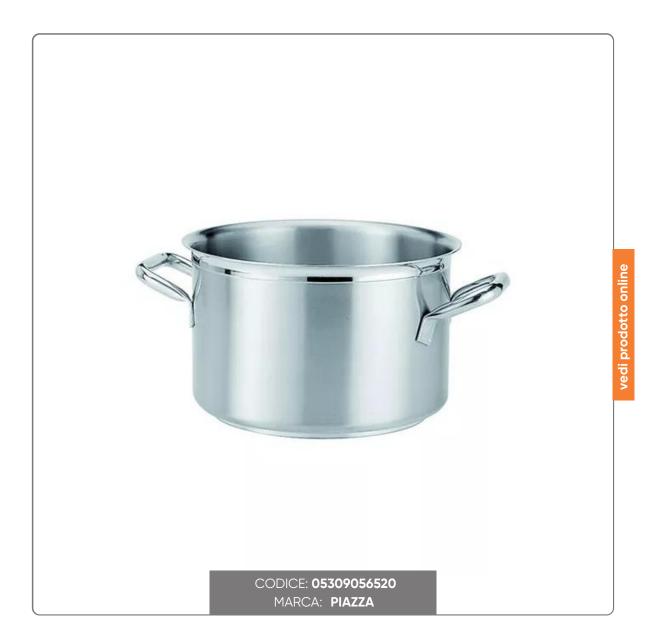

## HIGH STAINLESS STEEL CASSEROLE 2 HANDLES cm. 16x11

HIGH CASSEROLE IN STAINLESS STEEL WITH TWO HANDLES diameter cm.16 height cm.11 capacity 2.2 litres. Suitable for induction cooking.