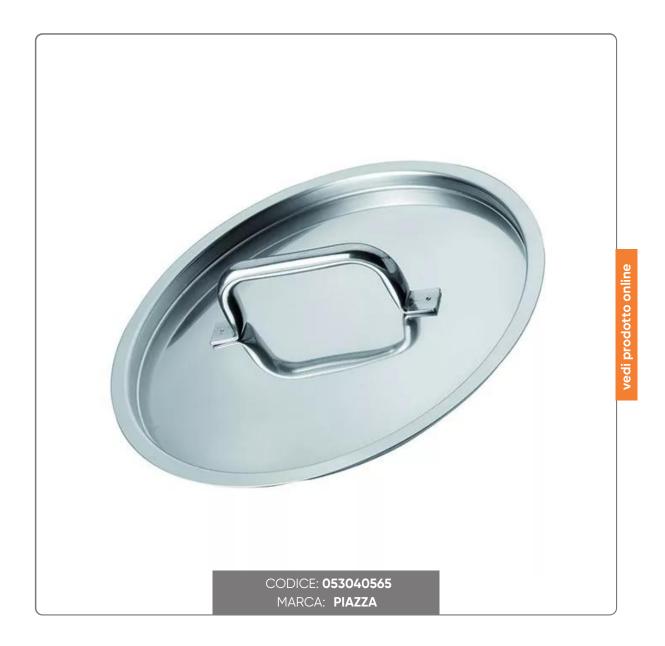

## **ROUND STAINLESS STEEL LID diameter cm. 32**

STAINLESS STEEL LID diameter cm.32