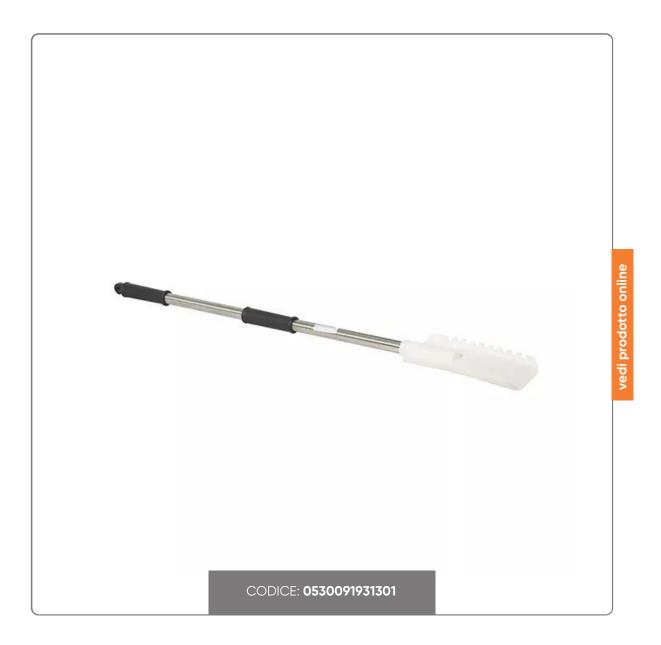

## MAXI POLYAMIDE SHOVEL WITH STAINLESS STEEL HANDLE - cm.100

Ultra-robust 100cm shovel: polyamide material with resistant stainless steel handle.

## S O L U Z I O N I F O O D S E R V I C E

Imagine tackling your culinary adventures with the convenience and safety of this maxi shovel. Made of sturdy polyamide, it is resistant to high temperatures and does not risk ruining your cookware. Furthermore, thanks to its extra-long 100 cm stainless steel handle, your movements in the kitchen will be more agile and comfortable. Perfect for professional chefs but also home cooks. Focus on quality and choose the durability for the instruments of your passion.