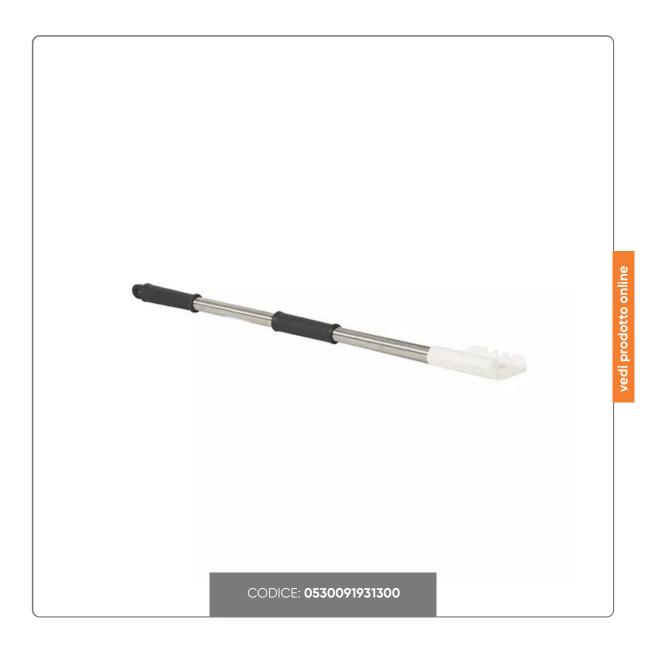

## MAXI POLYAMIDE SHOVEL WITH STAINLESS STEEL HANDLE - cm.80

Maximum strength and durability with our 80cm long polyamide shovel and stainless steel handle.

## SOLUZIONIFOODSERVICE

The Maxi Shovel is an essential kitchen accessory for professionals in the sector. Made of resistant polyamide, it features a long 80 cm stainless steel handle, guaranteeing resistance, practicality and hygiene. This utensil is ideal for dealing with large quantities of food that need to be turned or moved during cooking with precision and simplicity. A quality product used by the most demanding chefs!