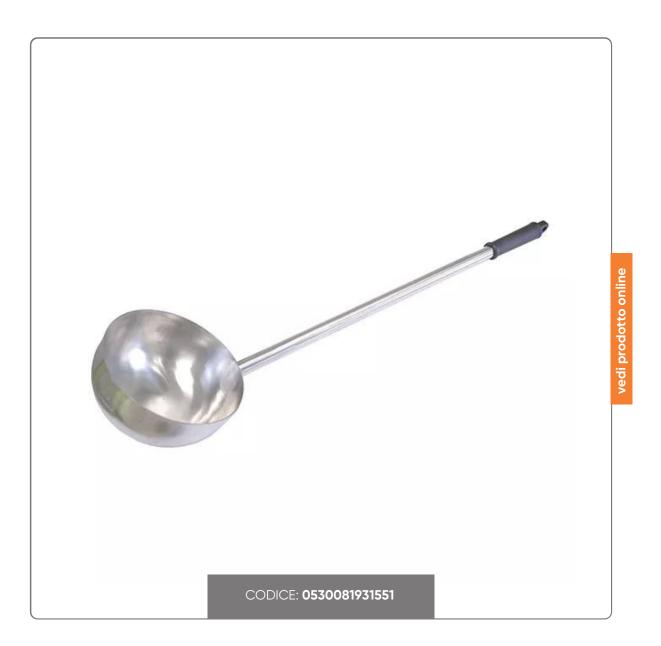

## MAXI STAINLESS STEEL LADLE cm.20x80 cl.200

Combine professionalism and safety with the robust 200 cl Maxi stainless steel ladle, non-deformable for prolonged intense use.

## SOLUZIONIFOODSERVICE

This maxi 20x80 cm ladle with a capacity of 200 cl is an indispensable ally in every professional kitchen. Made entirely of Aisi-304 stainless steel, it guarantees unparalleled strength and durability. Its 64 cm long handle, made with a 3 mm thick sheet of steel, offers unique comfort of use, while the curved terminal allows it to be hung comfortably. The capacity measurement, engraved on the handle, offers practicality and precision in every preparation. Ideal for intensive use, it is the result of research that combines convenience, safety and functionality.