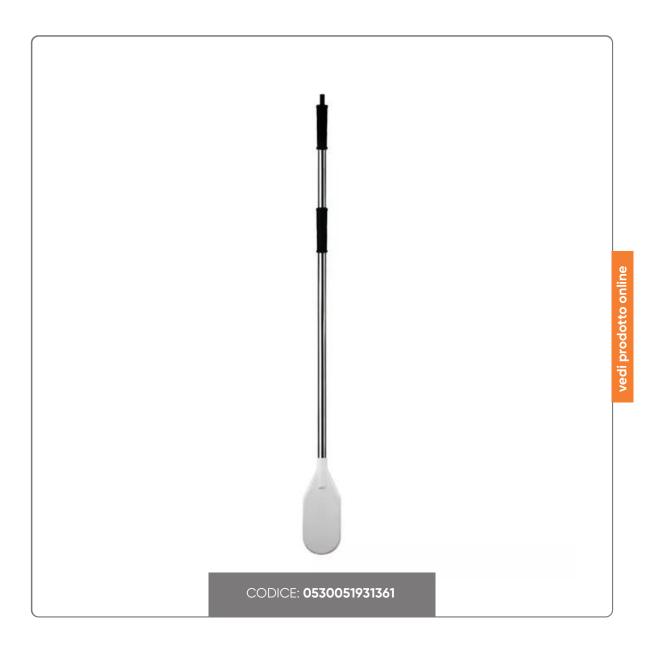

## MAXI POLYAMIDE COMPOUND WITH STAINLESS STEEL HANDLE - cm.120

Polyamide ladle, robust and durable, with extra long 120cm steel handle.

## SOLUZIONIFOODSERVICE

Ideal for passionate chefs and kitchen professionals, this maxi mix in polyamide with stainless steel handle represents a true concentration of design and functionality. 120 cm long, it adapts to pots of different sizes and depths. The stainless steel handle guarantees a solid and long-lasting grip. If you are looking for an effective and resistant tool for your kitchen creations, this mix is the accessory for you.