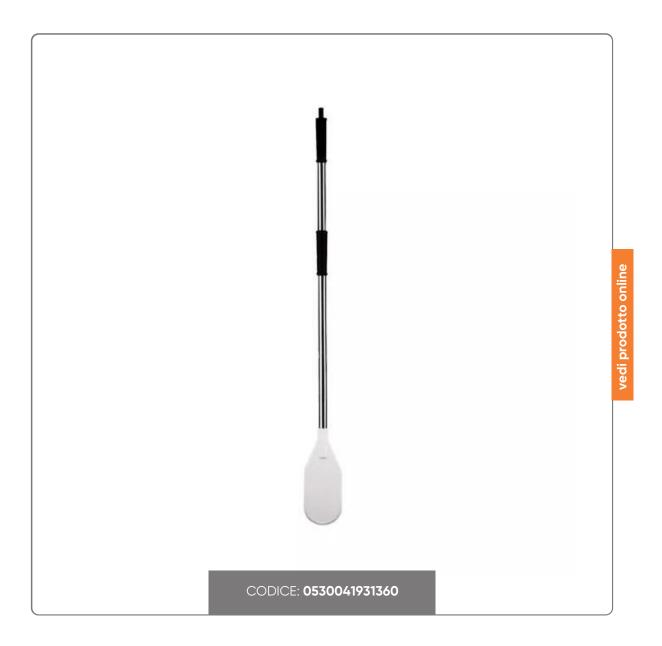

## MAXI POLYAMIDE COMPOUND WITH STAINLESS STEEL HANDLE - cm.100

Kitchen compound in sturdy polyamide, stainless steel handle. Ideal for professionals. 100cm.

## SOLUZIONIFOODSERVICE

Let yourself be won over by the versatility of our 100cm long compound: the perfect tool for your professional kitchen. Made of solid polyamide, a robust and heat-resistant material, it is equipped with a stainless steel handle to ensure a safe and comfortable grip. Its sophisticated design fits beautifully into any setting. An essential accessory for mixing any culinary preparation with skill and effort. Reliability and resistance in a single solution!