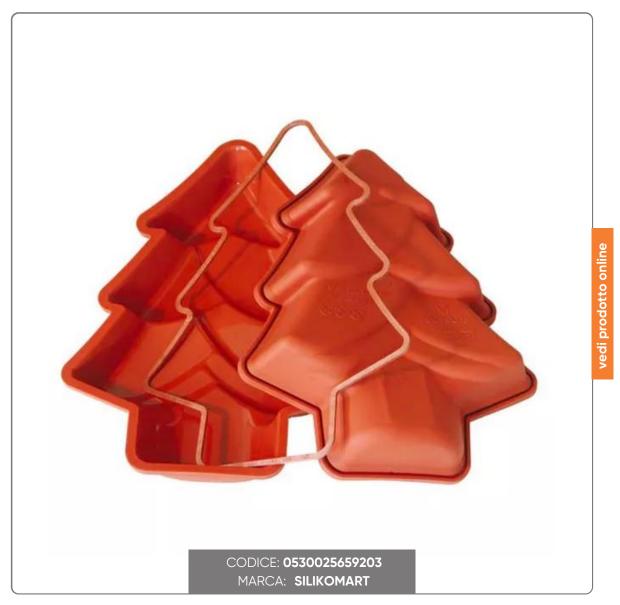

### PROFESSIONAL PINE SHAPE IN SILICONE cm.28x20x4

SINGLE PINE/TREE SILICONE MOLD dimensions cm.28x20x4 capacity 1.1,05.

Seno&Seno S.p.A. via Luigi Pasteur, 10 - Vr - 045.820.17.88 - info@senoeseno.it shop.senoeseno.it - www.senoeseno.it