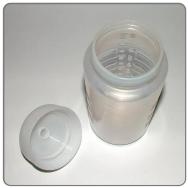

## SOLUZIONIFOODSERVICE

This Squeeze Bottle dispenser, with a transparent and linear design, is the missing accessory for your professional kitchen. Made of polyethylene, a particularly resistant but light material, it is ideal for measuring any type of sauce, both sweet and savory, with precision and ease. The excellent sealing cap with large diameter ensures quick and easy refilling, reducing waste to a minimum. The dispenser is also graduated, with scale in both oz. that in ml., and is easily washable in the dishwasher. From overseas, direct from the American professional kitchen to that of every home and restaurant.