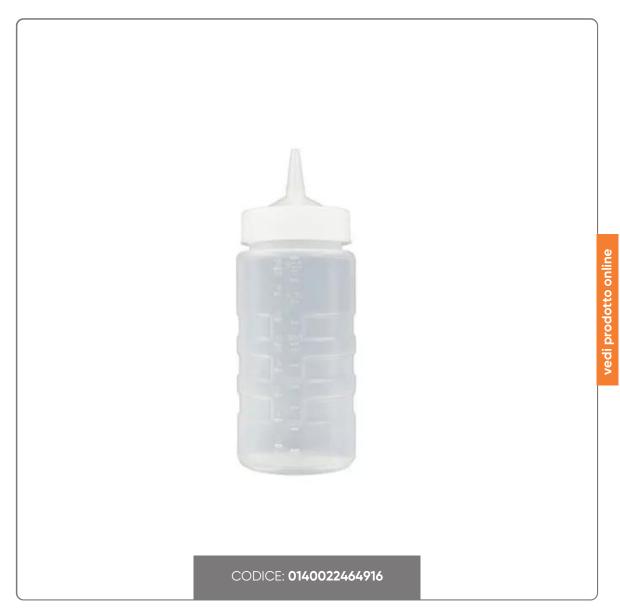

## TRANSPARENT SQUEEZE BOTTLE DISPENSER WITH WIDE MOUTH CAP cl.50

Perfect for measuring sauces, with oz and ml scale. Durable materials, dishwasher safe, convenient refilling thanks to the wide cap. Made in the USA".

## SOLUZIONIFOODSERVICE

This Squeeze Bottle dispenser, with a transparent and linear design, is the missing accessory for your professional kitchen. Made of polyethylene, a particularly resistant but light material, it is ideal for measuring any type of sauce, both sweet and savory, with precision and ease. The excellent sealing cap with large diameter ensures quick and easy refilling, reducing waste to a minimum. The dispenser is also graduated, with scale in both oz. that in ml., and is easily washable in the dishwasher. From overseas, direct from the American professional kitchen to that of every home and restaurant.