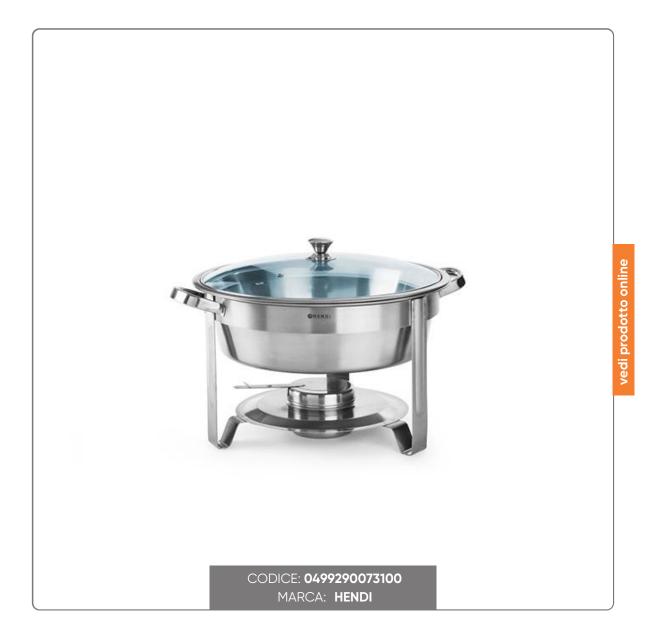

## CHAFING DISH ROUND GLASS LID diameter cm. 39x27 lt.3,5

ROUND FOOD WARMER IN STAINLESS STEEL FOR BUFFETS WITH MOBILE GLASS LID AND VENT diameter cm.39 height cm.27 capacity lt.5